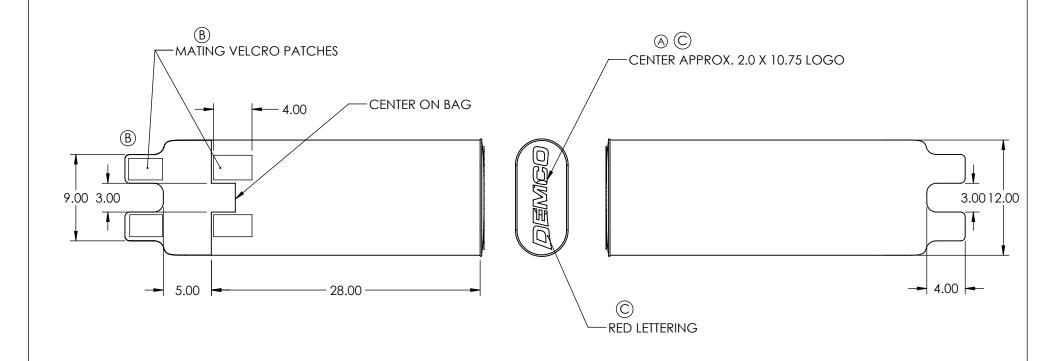

ALL DIMENSIONS ±.25

| REV. | DESCRIPTION                       | DATE      | DFTM |
|------|-----------------------------------|-----------|------|
| А    | MOVED LOGO FROM SIDE OF BAG TOEND | 7/1/2013  | JK   |
| В    | REMOVED ZIPPER ADDED VELCO        | 2/18/2016 | JK   |
| С    | CHANGED LOGO                      | 9/13/2018 | JK   |