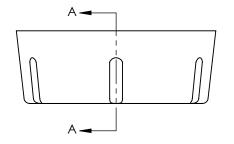

|                                                 | MATERIAL: VENDED ITEM (EPDM MATERIAL)                        |        |                            |                              |              |      |
|-------------------------------------------------|--------------------------------------------------------------|--------|----------------------------|------------------------------|--------------|------|
|                                                 | DRAWN BY GO                                                  | 3      | DATE 03/12/08              | DESCRIPTION                  |              |      |
| E) AMCO                                         | ENG APPOV. GG                                                |        | DATE 03/17/08              | CUP PRIMARY F/MASTER CY