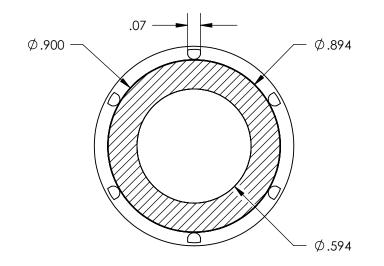

|                                                 | MATERIAL: VENDED ITEM (EPDM MATERIAL)                        |        |                            |                              |              |      |
|-------------------------------------------------|--------------------------------------------------------------|--------|----------------------------|------------------------------|--------------|------|
|                                                 | DRAWN BY GO                                                  | 3      | DATE 03/12/08              | DESCRIPTION                  |              |      |
| E) AMCO                                         | ENG APPOV. GG                                                |        | DATE 03/17/08              | CUP PRIMARY F/MASTER CYLI