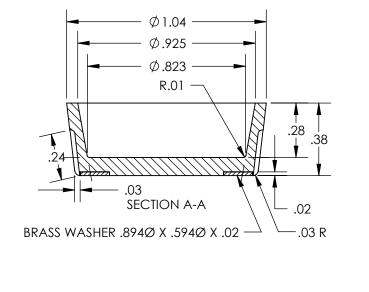

|                                                 | MATERIAL: VENDED ITEM (EPDM MATERIAL)                        |        |                            |                              |              |      |
|-------------------------------------------------|--------------------------------------------------------------|--------|----------------------------|------------------------------|--------------|------|
|                                                 | DRAWN BY GO                                                  | 3      | DATE 03/12/08              | DESCRIPTION                  |              |      |
| E) AMCO                                         | ENG APPOV. GG                                                |        | DATE 03/17/08              | CUP PRIMARY F/MASTER CYLINDE |              | IDER |
| 4010 320TH ST. PO BOX 189<br>BOYDEN, IOWA 51234 | UNLESS OTHERWISE<br>SPECIFIEDALL DIMENSIONS<br>ARE IN INCHES |        |                            |                              | 2            | REV  |
| THE DRAWING AND ALL<br>INFORMATION THERE        | TOLERANCES                                                   |        |                            | 05688                        | )            | —    |
| ON ARE THE PROPERTY OF<br>DEMCO                 | .XX = ±.030 BRE                                              | AK ALL | SHARP EDGES<br>DRAFT Z ±1° | SCALE: 2:1                   | SHEET 1 OF 1 |      |