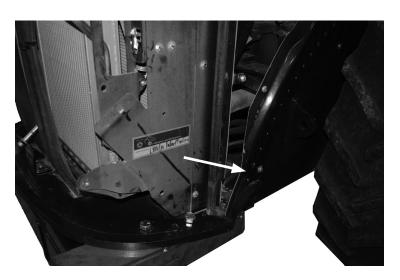

## **Baseplate Install Instructions**

**Preparation**: Remove any loader/blade brackets from the tractor. The tractors duals must be set to 120" wheel spacing.

**1.** Remove step/toolboxes brackets and front weight.

**2.** Loosen or remove engine shield during installation process.

3. Install Right Baseplate using 7/8" x 3.00" Bolts with 7/8" Nylon Lock Nuts. Tighten to 420 ft-lbs. Repeat for the left side.

 Reinstall engine shield. Install crosstube hardware and torque to specified values on front cover of instructions.