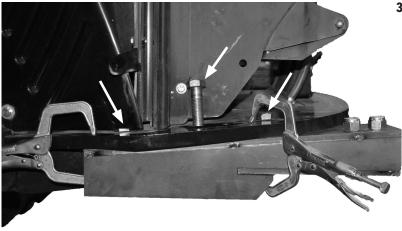

**2.** Loosen or remove engine shield during installation process.

3. Install Right Baseplate using 7/8" x 3.00" Bolts with 7/8" Nylon Lock Nuts. Tighten to 420 ft-lbs. Repeat for the left side.

 Reinstall engine shield. Install crosstube hardware and torque to specified values on front cover of instructions.