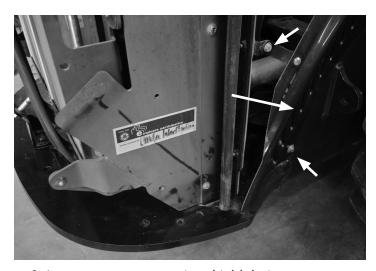

## **Baseplate Install Instructions**

**Preparation**: Remove any loader/blade brackets from the tractor. The tractors duals must be set to 120" wheel spacing.

**1.** Remove step/toolboxes brackets and front weight.

**2.** Loosen or remove engine shield during installation process.

3. Install Right Baseplate using 7/8" x 3.00" Bolts with 7/8" Nylon Lock Nuts. Tighten to 420 ft-lbs. Repeat for the left side.

 Reinstall engine shield. Install crosstube hardware and torque to specified values on front cover of instructions.