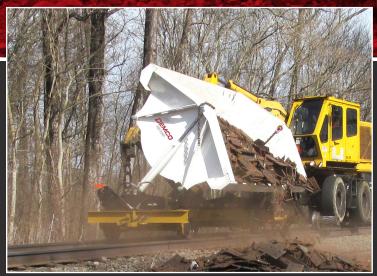

## VERSATILE TO MEET THE JOB

The Demco Box Kit provides side dump capabilities for many different situations. On standard tractors, bolt on sub frames allows for over 5th wheel mounting and multiple uses with the same frame. Shorter size enables access for smaller areas and tighter job sites. With the largest capacity per foot, the rounded vee dump body allows for larger loads. Flex corner design and large G-rail eliminates corner cracking and is lighter and stronger than two rail systems. The dump body and materials are built with the same proven reliability as our Demco Trailers.