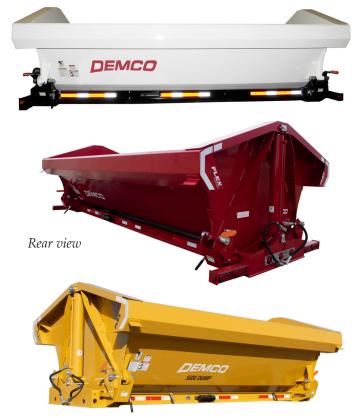

Front view

| Model | Bolt on Sub-frame | Dump Body  | Tub Capacity   | Cylinder Diameter |
|-------|-------------------|------------|----------------|-------------------|
| 14'   | 15' 8 1⁄2"        | 14' FLX500 | 9.3 cu. yds.   | 5"                |
| 15'   | 16' 8 1⁄2"        | 15' FLX500 | 10 cu. yds.    | 5"                |
| 16'   | 17' 8 1⁄2"        | 16' FLX500 | 10.75 cu. yds. | 5"                |
| 17'   | 18' 8 1⁄2"        | 17' FLX500 | 11.5 cu. yds.  | 5"                |
| 20'   | 21' 8 1⁄2"        | 20' FLX500 | 13.5 cu. yds.  | 5"                |
| 24'   | 25' 8"            | 24' FLX500 | 15.8           | 5"                |