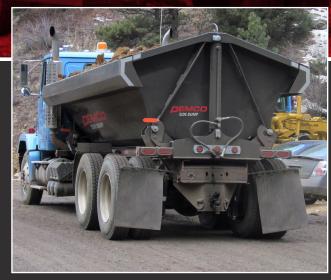

## VERSATILE TO MEET THE JOB

The Demco Box Kit provides side dump capabilities for many different situations. On standard tractors, bolt on sub frames allows for over 5th wheel mounting and multiple uses with the same frame. Shorter size enables access for smaller areas and tighter job sites. With the largest capacity per foot, the rounded vee dump body allows for larger loads. Flex corner design and large G-rail eliminates corner cracking and is lighter and stronger than two rail systems. The dump body and materials are built with the same proven reliability as our Demco Trailers.

## **SPECIFICATIONS AND FEATURES**

- 1/4" FLX-500 rounded vee tub with original flex corner design
- Large single G-rail on tub lighter and stronger than two rail systems
- Bolt-on sub frame fits over 5th wheel
- Integrated tub pivot points with greaseless pivot bearings
- Tub dump direction controlled from two places on the left side -no need to walk all around the truck box to change dump direction
- 20 second dump at 33 GPM flow
- Tub dump direction indicators visible in truck mirrors
- Hydraulic system: 3000 psi rated ¾" hoses, fittings, flow divider, and relief valve
- Twin 3000 psi rated 5" X 36" cylinders
- Standard LED lights in enclosed boxes with sealed plugs
- Standard Colors: black, white, yellow, and burgundy (custom colors available)
- Optional Roll Rite electric tarp
- Truck box kits: 14', 15', 16', 17', 20'
- One year warranty