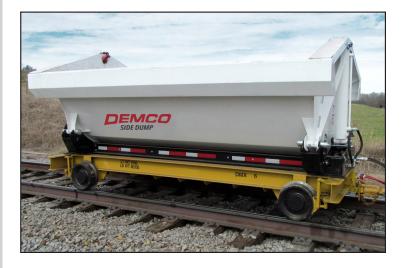

## VERSATILE TO MEET THE JOB

The Demco Box Kit provides side dump capabilities for many different situations. On standard tractors, bolt on sub frames allows for over 5th wheel mounting and multiple uses with the same frame. Shorter size enables access for smaller areas and tighter job sites. With the largest capacity per foot, the rounded vee dump body allows for larger loads. Flex corner design and large G-rail eliminates corner cracking and is lighter and stronger than two rail systems. The dump body and materials are built with the same proven reliability as our Demco Trailers.