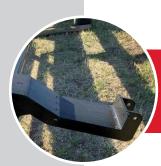

# Enjoy life in the fast lane with Demco!

## **High Speed AWS** Header Transport

- DEMCO's newest Header Transport gives you the All Wheel Steer maneuverability along with the HIGH SPEED features of the Standard & Heavy Duty transports.
- All Header Transport features designed into 1 Header Transport
- As the Combine Headers get larger Demco's HIGH SPEED All Wheel Steer design will check all the boxes that you are looking for in a Header Transport.
- Available in 32' 38' 42' 48' 52' lengths



John Deere hinged draper feeder house brackets



L5 brackets



# **AWSpeed HEADER TRANSPORT**

AVAILABLE IN: 32' · 38' · 42' · 48' · 52'

### STANDARD FEATURES

- 7K Torsion Flex Front & Rear Axles
- Tandem Rear Steerable Axles w/ Brakes on 1 or both axles
- 91" Telescoping Tongue w/ Clevis & 1" Hitch Pin
- LED Lighting w/7 pole RV plug
- 8 Bolt Hubs w/ST 235/80R16 Tires
- 2 Adjustable Tie Downs
- 2 Adjustable Mounting Brackets (32′ 38′)
- 4 Adjustable Mounting Brackets (42' 48' 52')
- GVW = 21,000 lbs
- Poly Front Fenders

### **OPTIONS**

- 139" Telescoping Tongue
- 15/16 EZ Latch Coupler or 3" Pintle Ring
- Electric Brakes Front Axle and 2nd Rear Axle
- Mounting brackets to fit all models of headers





### **AVAILABLE SIZES:**

# HEAD TRANSPORT HT/AWS 32' HT/AWS 38' 2H000392 HT/AW