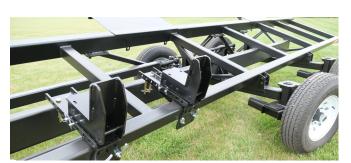

John Deere hinged draper feeder house brackets

L5 brackets

### STANDARD FEATURES

- 7K Torsion Flex Front & Rear Axles
- Tandem Rear Steerable Axles w/ Brakes on 1 or both axles
- 91" Telescoping Tongue w/ Clevis & 1" Hitch Pin
- LED Lighting w/7 pole RV plug
- 8 Bolt Hubs w/ST 235/80R16 Tires
- 2 Adjustable Tie Downs
- 2 Adjustable Mounting Brackets (32′ 38′)
- 4 Adjustable Mounting Brackets (42' 48' 52')
- GVW = 21,000 lbs
- Poly Front Fenders

### **OPTIONS**

- 139" Telescoping Tongue
- 15/16 EZ Latch Coupler or 3" Pintle Ring
- Electric Brakes Front Axle and 2nd Rear Axle
- Mounting brackets to fit all models of headers