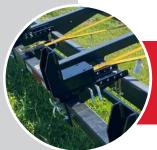

### STANDARD FEATURES

- 7K Torsion Flex Front & Rear Axles
- Tandem Rear Steerable Axles w/ Brakes on 1 or both axles
- 91" Telescoping Tongue w/ Clevis & 1" Hitch Pin
- LED Lighting w/7 pole RV plug
- 8 Bolt Hubs w/ST 235/80R16 Tires
- 2 Adjustable Tie Downs
- 2 Adjustable Mounting Brackets (32′ 38′)
- 4 Adjustable Mounting Brackets (42' 48' 52')
- GVW = 21,000 lbs
- Poly Front Fenders

### **OPTIONS**

- 139" Telescoping Tongue
- 15/16 EZ Latch Coupler or 3" Pintle Ring
- Electric Brakes Front Axle and 2nd Rear Axle
- Mounting brackets to fit all models of headers