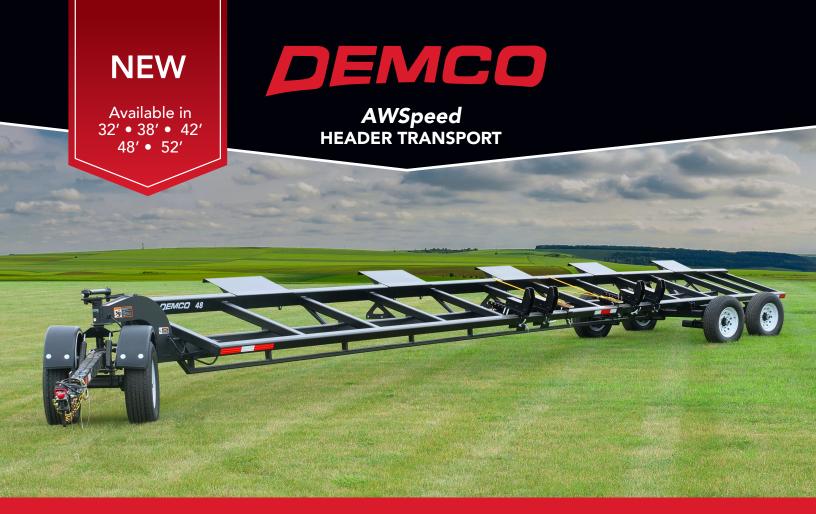

# Enjoy life in the fast lane with Demco!

## **High Speed AWS** Header Transport

- DEMCO's newest Header Transport gives you the All Wheel Steer maneuverability along with the HIGH SPEED features of the Standard & Heavy Duty transports.
- All Header Transport features designed into 1 Header Transport
- As the Combine Headers get larger Demco's HIGH SPEED All Wheel Steer design will check all the boxes that you are looking for in a Header Transport.
- Available in 32' 38' 42' 48' 52' lengths

# **AWSpeed HEADER TRANSPORT**

AVAILABLE IN: 32' · 38' · 42' · 48' · 52'