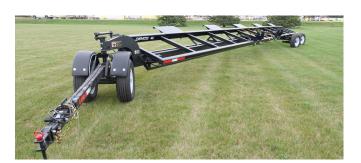

## **High Speed AWS** Header Transport

- DEMCO's newest Header Transport gives you the All Wheel Steer maneuverability along with the HIGH SPEED features of the Standard & Heavy Duty transports.
- All Header Transport features designed into 1 Header Transport
- As the Combine Headers get larger Demco's HIGH SPEED All Wheel Steer design will check all the boxes that you are looking for in a Header Transport.
- Available in 32' 38' 42' 48' 52' lengths

# **AWSpeed HEADER TRANSPORT**

AVAILABLE IN: 32' · 38' · 42' · 48' · 52'

### STANDARD FEATURES

- 7K Torsion Flex Front & Rear Axles
- Tandem Rear Steerable Axles w/ Brakes on 1 or both axles
- 91" Telescoping Tongue w/ Clevis & 1" Hitch Pin
- LED Lighting w/7 pole RV plug
- 8 Bolt Hubs w/ST 235/80R16 Tires
- 2 Adjustable Tie Downs
- 2 Adjustable Mounting Brackets (32′ 38′)
- 4 Adjustable Mounting Brackets (42' 48' 52')
- GVW = 21,000 lbs
- Poly Front Fenders