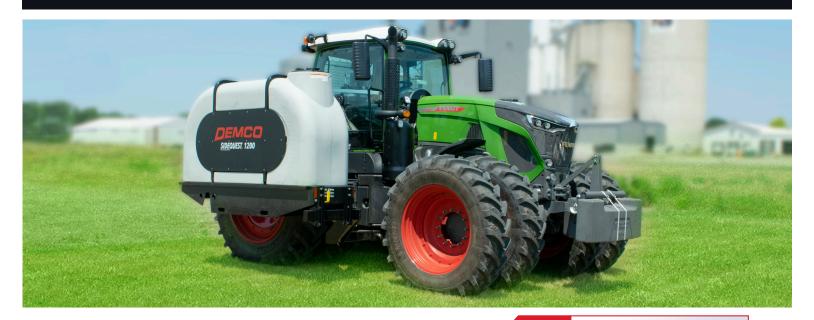

## **600 GALLON SIDEQUEST® TANKS**

This innovative design features a hub spacer and bearing system for mounting the tank to the outer rear dual allowing weight to be shifted to the rear for less stress on the tractor frame.

- Fits Fendt 900 Gen 6 row crop tractors
- 2- 600 gallon high capacity side mount tanks with 16" fillwell
- Undermount support arms for quick install and removal
- Integrated step for easy access to cab
- Front to rear weight ratio 25% front and 75% rear
- Fits on tractors with or without front duals (rear duals are required)
- Good visibility both front and rear with longitudinal mounting
- Gallon markings on tank
- Deep sump for complete drainage
- 2" flanged outlet in sump with 2" on/off valve
- Tank agitation with 1" flange fitting
- Tanks come with a pull handle for convenient tank valve shutoff
- Transport width 30" Row Spacing (16'11") when straddle duals are set on 120" centers