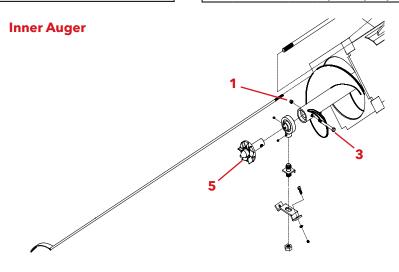

8. Remove old Drive from inner flighting. Remove inner flighting from cart. If inner flighting core tube has 5/8" holes, you will need to drill them out to 25/32". Slide lower Posi-drive into Hanger bearing. Then insert lower Posi-drive into inner flighting and attach using 3/4" x 5" Hex Head Bolt Gr 8 (11099) and 3/4" Nylon locknut (02961). Reinstall inner flighting into cart.

## **PARTS LIST**

| PARTS LIST FOR 550/650/750 GRAIN CART #9440080             |          |     |                                              |  |  |
|------------------------------------------------------------|----------|-----|----------------------------------------------|--|--|
| ITEM                                                       | PART #   | QTY | DESCRIPTION                                  |  |  |
| 1                                                          | 02961    | 2   | LOCKNUT, .75 NC NYLON INSERT                 |  |  |
| 2                                                          | 10525    | 1   | BOLT, .75 NC X 6" HEX HEAD GR.8              |  |  |
| 3                                                          | 11099    | 1   | BOLT, .75 NC X 5" HEX HEAD GR.8              |  |  |
| 4                                                          | 12188    | 1   | OUTER DRIVE CASTING                          |  |  |
| 5                                                          | 12233-30 | 1   | INNER DRIVE CASTING ASSEMBLY                 |  |  |
| 6                                                          | 64441    | 2   | REINFORCEMENT WASHER .375 THICK, 2" DIAMETER |  |  |
| Please order replacement parts by PART NO. and DESCRIPTION |          |     |                                              |  |  |

| PARTS LIST FOR 800/950 GRAIN CART #9440079                 |          |     |                                              |  |
|------------------------------------------------------------|----------|-----|----------------------------------------------|--|
| ITEM                                                       | PART #   | QTY | DESCRIPTION                                  |  |
| 1                                                          | 02961    | 2   | LOCKNUT, .75 NC NYLON INSERT                 |  |
| 2                                                          | 10525    | 1   | BOLT, .75 NC X 6" HEX HEAD GR.8              |  |
| 3                                                          | 11099    | 1   | BOLT, .75 NC X 5" HEX HEAD GR.8              |  |
| 4                                                          | 12028    | 1   | OUTER DRIVE CASTING                          |  |
| 5                                                          | 12233-30 | 1   | INNER DRIVE CASTING ASSEMBLY                 |  |
| 6                                                          | 64441    | 2   | REINFORCEMENT WASHER .375 THICK, 2" DIAMETER |  |
| Please order replacement parts by PART NO. and DESCRIPTION |          |     |                                              |  |