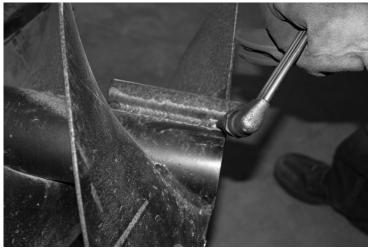

8. Remove old Drive from inner flighting. Remove inner flighting from cart. If inner flighting core tube has 5/8" holes, you will need to drill them out to 25/32". Slide lower Posi-drive into Hanger bearing. Then insert lower Posi-drive into inner flighting and attach using 3/4" x 5" Hex Head Bolt Gr 8 (11099) and 3/4" Nylon locknut (02961). Reinstall inner flighting into cart.