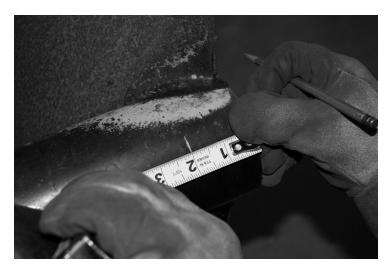

4. Remove Drive Pin from outside of core tube. (be careful not to cut into core tube)

5. Drill 25/32" Hole through both walls of core tube 2" from end.

6. Weld reinforcement washers (64441) to the outside of the core tube.