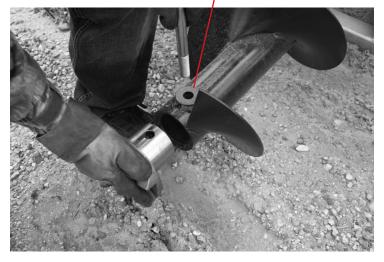

7. Insert outer drive casting (12028 for 800-950, 12188 for 550/650/750) into outer flighting and attach using 3/4" x 6" Hex Head Bolt Gr. 8 (10525) and 3/4" Nylon Locknut (02961). Reinstall outer flighting in outer tube.