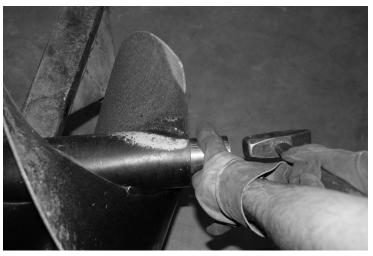

## **ASSEMBLY INSTRUCTIONS**

**NOTE:** For parts breakdown, see page 4.

1. Remove Outer Flighting from Auger Tube.

2. Cut weld between inner bushing and core tube (be careful not to cut into core tube).

3. Drive bushing into core tube a minimum of 4". Clean up inside diameter of core tube.

4. Remove Drive Pin from outside of core tube. (be careful not to cut into core tube)

5. Drill 25/32" Hole through both walls of core tube 2" from end.

6. Weld reinforcement washers (64441) to the outside of the core tube.