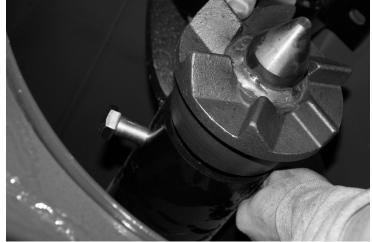

4. Remove Drive Pin from outside of core tube. (be careful not to cut into core tube)

5. Drill 25/32" Hole through both walls of core tube 2" from end.

6. Weld reinforcement washers (64441) to the outside of the core tube.