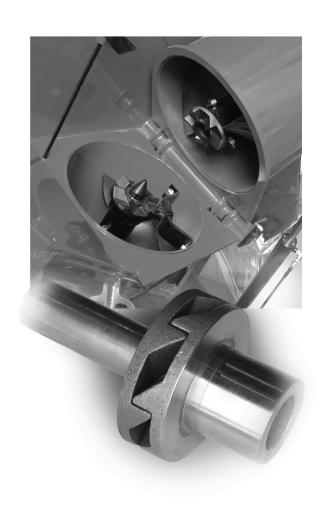

## **POSI-DRIVE INSTALLATION INSTRUCTIONS**

**Grain Carts** 

7. Insert outer drive casting (12028 for 800-950, 12188 for 550/650/750) into outer flighting and attach using 3/4" x 6" Hex Head Bolt Gr. 8 (10525) and 3/4" Nylon Locknut (02961). Reinstall outer flighting in outer tube.

8. Remove old Drive from inner flighting. Remove inner flighting from cart. If inner flighting core tube has 5/8" holes, you will need to drill them out to 25/32". Slide lower Posi-drive into Hanger bearing. Then insert lower Posi-drive into inner flighting and attach using 3/4" x 5" Hex Head Bolt Gr 8 (11099) and 3/4" Nylon locknut (02961). Reinstall inner flighting into cart.