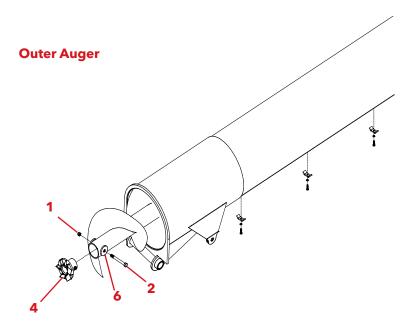

7. Insert outer drive casting (12028 for 800-950, 12188 for 550/650/750) into outer flighting and attach using 3/4" x 6" Hex Head Bolt Gr. 8 (10525) and 3/4" Nylon Locknut (02961). Reinstall outer flighting in outer tube.

## **PARTS LIST**

| PARTS LIST FOR 550/650/750 GRAIN CART #9440080             |          |     |                                              |  |  |
|------------------------------------------------------------|----------|-----|----------------------------------------------|--|--|
| ITEM                                                       | PART #   | QTY | DESCRIPTION                                  |  |  |
| 1                                                          | 02961    | 2   | LOCKNUT, .75 NC NYLON INSERT                 |  |  |
| 2                                                          | 10525    | 1   | BOLT, .75 NC X 6" HEX HEAD GR.8              |  |  |
| 3                                                          | 11099    | 1   | BOLT, .75 NC X 5" HEX HEAD GR.8              |  |  |
| 4                                                          | 12188    | 1   | OUTER DRIVE CASTING                          |  |  |
| 5                                                          | 12233-30 | 1   | INNER DRIVE CASTING ASSEMBLY                 |  |  |
| 6                                                          | 64441    | 2   | REINFORCEMENT WASHER .375 THICK, 2" DIAMETER |  |  |
| Please order replacement parts by PART NO. and DESCRIPTION |          |     |                                              |  |  |

| PARTS LIST FOR 800/950 GRAIN CART #9440079                 |          |     |                                              |  |
|------------------------------------------------------------|----------|-----|----------------------------------------------|--|
| ITEM                                                       | PART #   | QTY | DESCRIPTION                                  |  |
| 1                                                          | 02961    | 2   | LOCKNUT, .75 NC NYLON INSERT                 |  |
| 2                                                          | 10525    | 1   | BOLT, .75 NC X 6" HEX HEAD GR.8              |  |
| 3                                                          | 11099    | 1   | BOLT, .75 NC X 5" HEX HEAD GR.8              |  |
| 4                                                          | 12028    | 1   | OUTER DRIVE CASTING                          |  |
| 5                                                          | 12233-30 | 1   | INNER DRIVE CASTING ASSEMBLY                 |  |
| 6                                                          | 64441    | 2   | REINFORCEMENT WASHER .375 THICK, 2" DIAMETER |  |
| Please order replacement parts by PART NO. and DESCRIPTION |          |     |                                              |  |