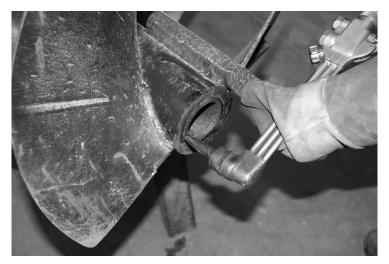

## **ASSEMBLY INSTRUCTIONS**

**NOTE:** For parts breakdown, see page 4.

1. Remove Outer Flighting from Auger Tube.

2. Cut weld between inner bushing and core tube (be careful not to cut into core tube).

3. Drive bushing into core tube a minimum of 4". Clean up inside diameter of core tube.

4. Remove Drive Pin from outside of core tube. (be careful not to cut into core tube)

5. Drill 25/32" Hole through both walls of core tube 2" from end.

6. Weld reinforcement washers (64441) to the outside of the core tube.