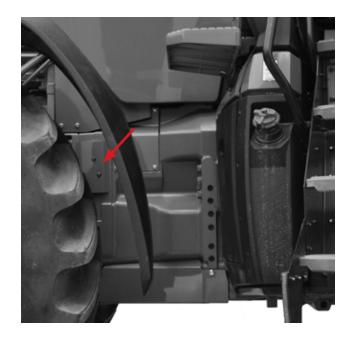

## DEMCO

Remove fender and any brackets or shields covering the mounting holes.

On some models it may be required to remove front window step.