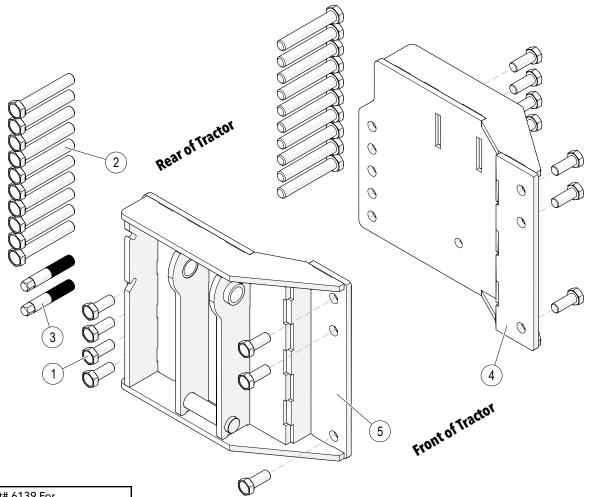

| ITEM | PART#                                                       | DESCRIPTION                            |    |  |  |
|------|-------------------------------------------------------------|----------------------------------------|----|--|--|
| 1.   | 03840                                                       | Bolt, 20MM-2.50 x 50MM Gr10.9          | 14 |  |  |
| 2.   | 13586                                                       | Bolt, 22MM-2.50 x 140MM Gr10.9 (Heavy) | 20 |  |  |
| -    | 13222                                                       | Bolt, 22MM-2.50 x 120MM Gr10.9 (Std)   | 20 |  |  |
| 3.   | 13919-95                                                    | Starter Stud                           | 2  |  |  |
| 4.   | 17100-76                                                    | Left Baseplate For Deere IVT/e23       | 1  |  |  |
| 5.   | 17101-76                                                    | Right Baseplate For Deere IVT/e23      | 1  |  |  |
| 6.   | 00059                                                       | Washer, Flat .375                      | 2  |  |  |
| 7.   | 00523                                                       | Bolt, .375NC X 1.25 Hex Head Gr5       | 2  |  |  |
| 8.   | 02592                                                       | Nut, .375NC Nylon Lock                 | 2  |  |  |
| 9.   | 15378-76                                                    | John Deere Fuel Filter Bracket         | 1  |  |  |
|      | Please order replacement parts by PART NO. and DESCRIPTION. |                                        |    |  |  |