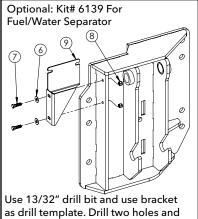

**Note:** DEMCO's baseplate kits include wheel bolts for **heavy duty hubs**. For tractors with **standard hubs**, less than 2.31" thick, kit# 6072 is required.

secure using provided fasterners. Attach filter with existing hardware.

| ITEM | PART#                                                       | DESCRIPTION                            |    |  |  |
|------|-------------------------------------------------------------|----------------------------------------|----|--|--|
| 1.   | 03840                                                       | Bolt, 20MM-2.50 x 50MM Gr10.9          | 14 |  |  |
| 2.   | 13586                                                       | Bolt, 22MM-2.50 x 140MM Gr10.9 (Heavy) | 20 |  |  |
| -    | 13222                                                       | Bolt, 22MM-2.50 x 120MM Gr10.9 (Std)   | 20 |  |  |
| 3.   | 13919-95                                                    | Starter Stud                           | 2  |  |  |
| 4.   | 17100-76                                                    | Left Baseplate For Deere IVT/e23       | 1  |  |  |
| 5.   | 17101-76                                                    | Right Baseplate For Deere IVT/e23      | 1  |  |  |
| 6.   | 00059                                                       | Washer, Flat .375                      | 2  |  |  |
| 7.   | 00523                                                       | Bolt, .375NC X 1.25 Hex Head Gr5       | 2  |  |  |
| 8.   | 02592                                                       | Nut, .375NC Nylon Lock                 | 2  |  |  |
| 9.   | 15378-76                                                    | John Deere Fuel Filter Bracket         | 1  |  |  |
|      | Please order replacement parts by PART NO. and DESCRIPTION. |                                        |    |  |  |