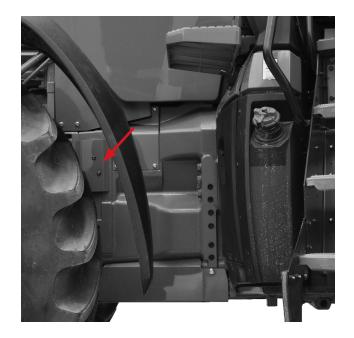

## DEMCO

Remove fender and any brackets or shields covering the mounting holes.

On some models it may be required to remove front window step.