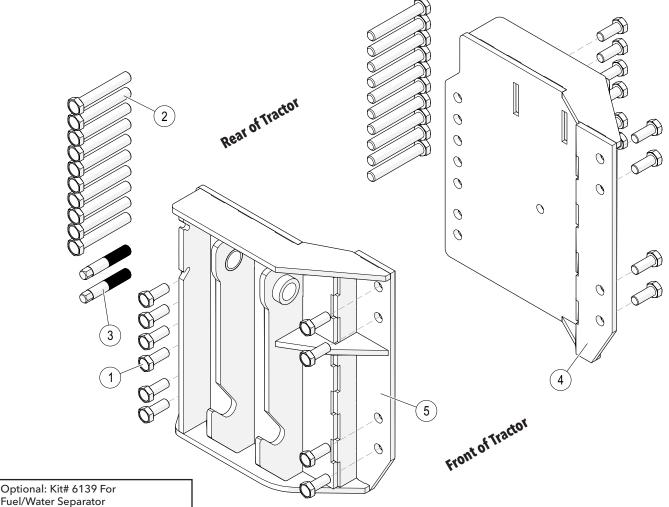

**Note:** DEMCO's baseplate kits include wheel bolts for **heavy duty hubs**. For tractors with **standard hubs**, less than 2.31" thick, kit# 6072 is required.

| Fuel/Water Separator                 |  |  |  |  |
|--------------------------------------|--|--|--|--|
| 7 6 9 8                              |  |  |  |  |
| Hen 13/32" drill bit and uso bracket |  |  |  |  |

Use 13/32" drill bit and use bracket as drill template. Drill two holes and secure using provided fasterners.
Attach filter with existing hardware.

| ITEM                                                        | PART#    | DESCRIPTION                            |    |  |
|-------------------------------------------------------------|----------|----------------------------------------|----|--|
| 1.                                                          | 03840    | Bolt, 20MM-2.50 x 50MM Gr10.9          |    |  |
| 2.                                                          | 13586    | Bolt, 22MM-2.50 x 140MM Gr10.9 (Heavy) | 20 |  |
| -                                                           | 13222    | Bolt, 22MM-2.50 x 120MM Gr10.9 (Std)   | 20 |  |
| 3.                                                          | 13919-95 | Starter Stud                           | 2  |  |
| 4.                                                          | 17098-76 | Left Baseplate For Deere IVT/e23       | 1  |  |
| 5.                                                          | 17099-76 | Right Baseplate For Deere IVT/e23      | 1  |  |
| 6.                                                          | 00059    | Washer, Flat .375                      |    |  |
| 7.                                                          | 00523    | Bolt, .375NC X 1.25 Hex Head Gr5       |    |  |
| 8.                                                          | 02592    | Nut, .375NC Nylon Lock                 |    |  |
| 9.                                                          | 15378-76 | John Deere Fuel Filter Bracket         |    |  |
| Please order replacement parts by PART NO. and DESCRIPTION. |          |                                        |    |  |