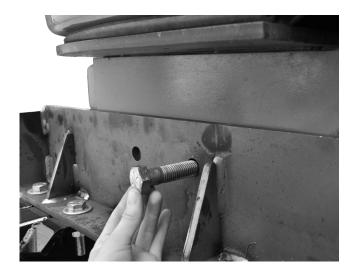

 Install the right baseplate using 7/8" x 3.00" bolts and nylon lock nuts. Repeat for opposite side. Tighten 7/8" bolts to specified torque found on front cover.

 Center punch the drilled hole location and use a 29/32" drill bit to drill holes. Be sure to check for hose clearance on reverse side before drilling.

**4.** Install 7/8" x 3.00" bolts and nylon lock nuts into drilled holes and tighten to specified torque.