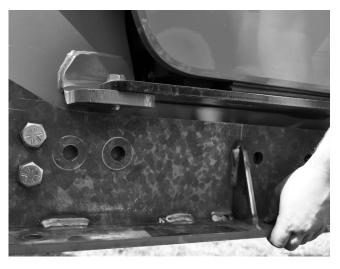

 Install the right baseplate using 7/8" x 3.00" bolts and nylon lock nuts. Repeat for opposite side. Tighten 7/8" bolts to specified torque found on front cover.

 Center punch the drilled hole location and use a 29/32" drill bit to drill holes. Be sure to check for hose clearance on reverse side before drilling.