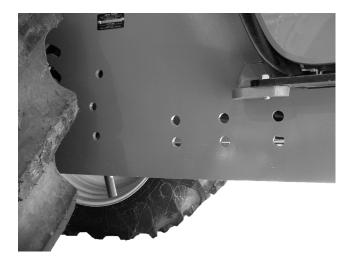

 Install the right baseplate using 7/8" x 3.00" bolts and nylon lock nuts. Repeat for opposite side. Tighten 7/8" bolts to specified torque found on front cover.

 Center punch the drilled hole location and use a 29/32" drill bit to drill holes. Be sure to check for hose clearance on reverse side before drilling.