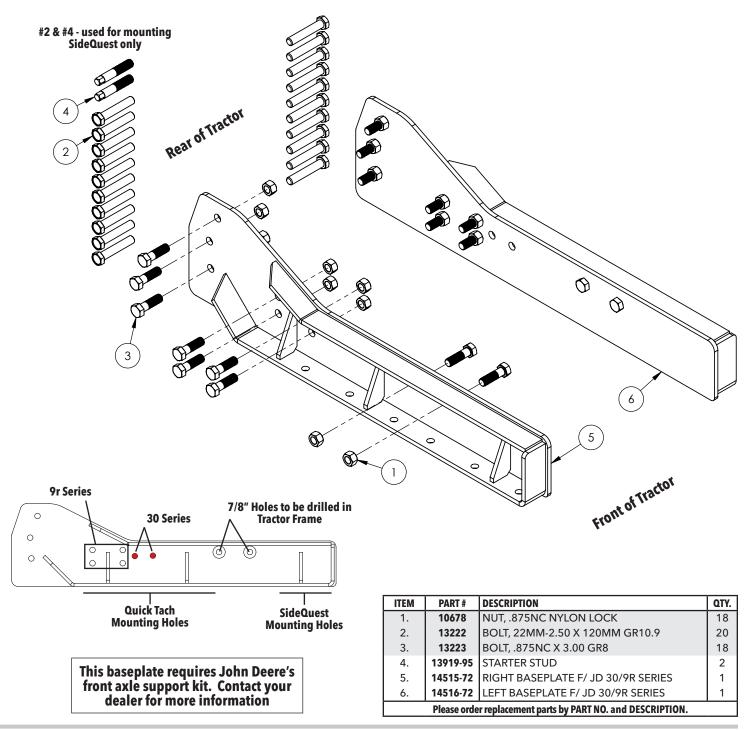

## **Baseplate Install Instructions**

**Preparation**: Remove any loader/blade brackets from the tractor. The tractors duals must be set to 120" wheel spacing for mounting SideQuest.

**1.** Install John Deere's front axle support kit for tractor mounted tanks.

 Install the right baseplate using 7/8" x 3.00" bolts and nylon lock nuts. Repeat for opposite side. Tighten 7/8" bolts to specified torque found on front cover.

 Center punch the drilled hole location and use a 29/32" drill bit to drill holes. Be sure to check for hose clearance on reverse side before drilling.