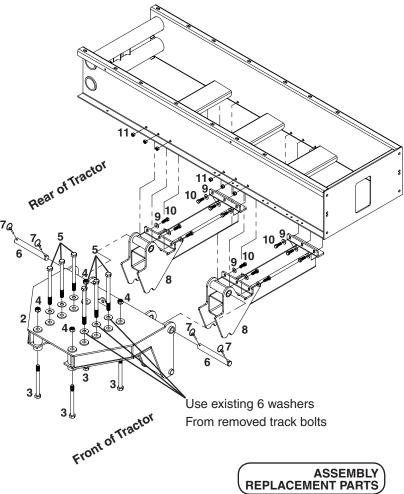

## **Installation John Deere 8000 Track**

Use any three holes in a row of the five holes depending on the track width. When position is determined remove every other bolt of the six bolts in the track mount, that will match up with the three bolts (#5) in the bracket. Repeat for other side of track mounting. On the row of bolts to the front of the tractor, hold bolts in bracket up to just short of flush of the bottom of bracket, secure in that position with vice grips. Also adjust track so bolts will miss lugs. Then slide in place and tighten all bolts. See diagram.

290 ft/lbs.

3/4"

5

| REF. PART |          |     |                                      |
|-----------|----------|-----|--------------------------------------|
| OV        | . NO.    | QTY | . DESCRIPTION                        |
| 1.        | 12315-35 | 1   | Right Baseplate for Sidequest        |
| 2.        | 12316-35 | 1   | Left Baseplate for Sidequest         |
| 3.        | 02851    | 8   | 3/4"NC x 8-1/2 Hex Head Bolt (Gr. 5) |
| 4.        | 02961    | 8   | 3/4"NC Nylon Insert Lock Nut         |
| 5.        | 12317    | 12  | 20mm-2.5 x 250mm Hex Bolt            |
| 6.        | 12186-95 | 4   | Top Pin 1-1/4" x 10-1/4              |
| 7.        | 02397    | 8   | Lynch Pin                            |
| 8.        | 12185-35 | 4   | Extension Arm                        |
| 9.        | 00085    | 24  | 1/2" Flat Washer                     |

Please order replacement parts by PART NO. and DESCRIPTION.

1/2"NC x 1-1/2 Hex Head Bolt (Gr. 5)

1/2"NC Nylon Insert Lock Nut

10

01254

02178