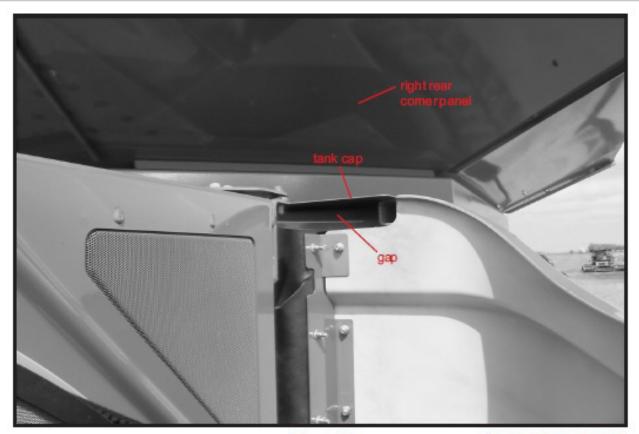

#### **STEP 1:**

Locate the right rear corner of your Demco Bin Extension. Identify the gap located under the tank cap in that corner. See figure 2.

Figure 1

Figure 2

Outside of combine tank

Figure 3

Inside of combine tank

4010 320th St., Boyden, IA. 51234 Phone: (712) 725-2311 Fax: (712) 725-2380

Toll Free: 1-800-54DEMCO (1-800-543-3626)

Demco warranty policies, operator manuals, and product registration can be found online: