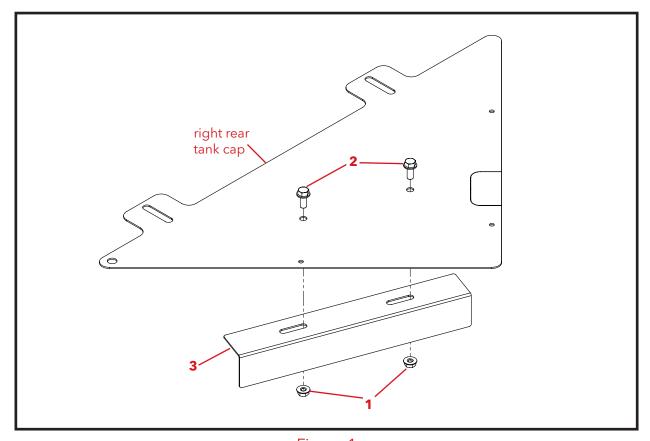

## **STEP 2:**

From inside the tank use the filler angle to cover the gap with the non-slotted leg flush with the corner tube of the combine tank. The slotted leg should be pointed to the inside of the tank. Mark the slots from the filler angle onto the tank cap for drilling.

## **STEP 3:**

Remove the tank cap and drill a 3/8" hole in the center of each slot that was marked in step 2.

#### **STEP 5:**

Repeat step 2 without having to mark the slots. Bolt the filler angle to the tank cover using the 5/16" x 3/4" flange bolt and 5/16" flange nut provided. See figure 3.

| ITEM                                                       | PART #      | QTY | DESCRIPTION              |
|------------------------------------------------------------|-------------|-----|--------------------------|
| 1                                                          | 1AFC08E0000 | 2   | 5/16" FLANGE BOLT        |
| 2                                                          | 1AFC37E00L0 | 2   | 5/16" X 3/4" FLANGE BOLT |
| 3                                                          | R3E000215PO | 1   | RR CORNER FILL ANGLE     |
| Please order replacement parts by PART NO. and DESCRIPTION |             |     |                          |