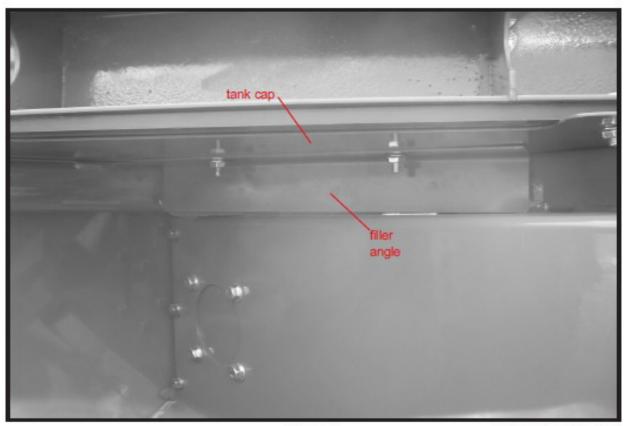

#### **STEP 5:**

Repeat step 2 without having to mark the slots. Bolt the filler angle to the tank cover using the 5/16" x 3/4" flange bolt and 5/16" flange nut provided. See figure 3.

| ITEM                                                       | PART #      | QTY | DESCRIPTION              |
|------------------------------------------------------------|-------------|-----|--------------------------|
| 1                                                          | 1AFC08E0000 | 2   | 5/16" FLANGE BOLT        |
| 2                                                          | 1AFC37E00L0 | 2   | 5/16" X 3/4" FLANGE BOLT |
| 3                                                          | R3E000215PO | 1   | RR CORNER FILL ANGLE     |
| Please order replacement parts by PART NO. and DESCRIPTION |             |     |                          |

Figure 1

Figure 2

Outside of combine tank

Figure 3

Inside of combine tank

4010 320th St., Boyden, IA. 51234 Phone: (712) 725-2311 Fax: (712) 725-2380

Toll Free: 1-800-54DEMCO (1-800-543-3626)

Demco warranty policies, operator manuals, and product registration can be found online: