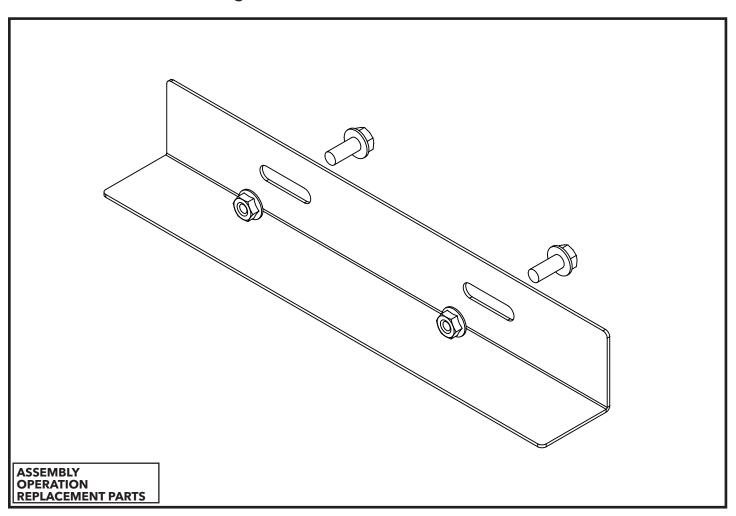

# **Corner Filler Angle (5E000131) Assembly Instructions**

#### **STEP 5:**

Repeat step 2 without having to mark the slots. Bolt the filler angle to the tank cover using the 5/16" x 3/4" flange bolt and 5/16" flange nut provided. See figure 3.

| ITEM                                                       | PART #      | QTY | DESCRIPTION              |
|------------------------------------------------------------|-------------|-----|--------------------------|
| 1                                                          | 1AFC08E0000 | 2   | 5/16" FLANGE BOLT        |
| 2                                                          | 1AFC37E00L0 | 2   | 5/16" X 3/4" FLANGE BOLT |
| 3                                                          | R3E000215PO | 1   | RR CORNER FILL ANGLE     |
| Please order replacement parts by PART NO. and DESCRIPTION |             |     |                          |