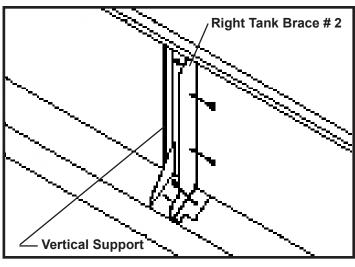

## **STEP 1:**

Install the right tank brace to the vertical support located on the inside of the rear tank wall using three 5/16" self tapping screws. See figure 1.

Figure 1

Figure 2