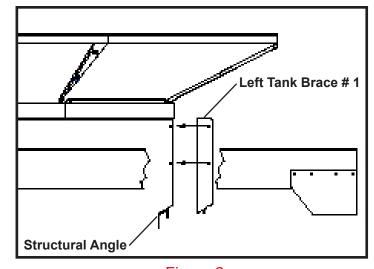

## STEP 2:

Remove existing bolts from the left rear outside corner of the tank, align brace with holes (be sure brace is resting on angle below) and fasten with original bolts. See figure 2.

**NOTE:** Failure to use bracing can result in damage to tank.

Figure 1

Figure 2